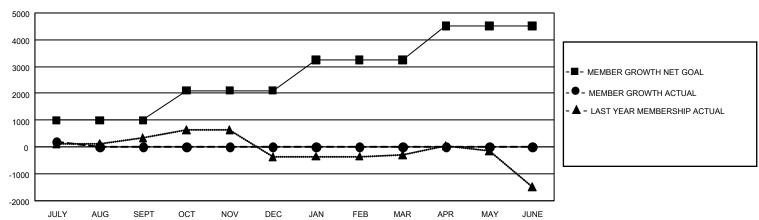

### GOALS AND ACTUAL MEMBERS CUMULATIVE

| DROPPED CLUBS: 11          |                 | 219 CLUBS OF 1,847 ADDED 1 OR<br>MORE NEW MEMBERS | GENDER DISTRIBUTION  MALE 24,675 (58.53%)                |                                           |
|----------------------------|-----------------|---------------------------------------------------|----------------------------------------------------------|-------------------------------------------|
| DROPPED MEMBERS DECEASED   | 46              |                                                   | FEMALE  NON BINARY  PREFER NOT TO ANSWER                 | 17,475 (41.45%)<br>4 (0.01%)<br>5 (0.01%) |
| CLUB CANCELLED OTHER TOTAL | 0<br>348<br>394 | CLICK HERE FOR CUMULATIVE MEMBERSHIP DATA         | TOTAL FAMILY UNIT MEMBE<br>FAMILY MEMBERS PAYING<br>DUES |                                           |