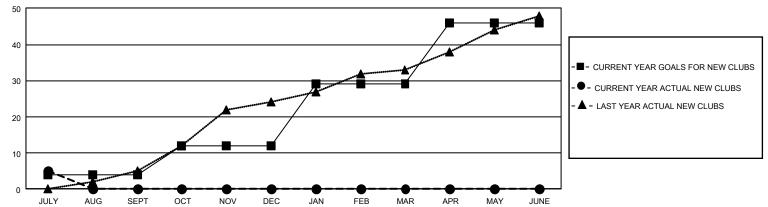

tutional Area 7**

### REPORT DOES NOT INCLUDE CLUBS IN UNDISTRICTED AREAS.

| Clubs RESULTS FOR 2022-2023 |    |   |    | Members RESULTS FOR 2022-2023 |      |     |     |
|-----------------------------|----|---|----|-------------------------------|------|-----|-----|
|                             |    |   |    |                               |      |     |     |
| JULY/AUG/SEPT               | 12 | 5 | 11 | JULY/AUG/SEPT                 | 996  | 834 | 394 |
| OCT/NOV/DEC                 | 24 | 0 | 0  | OCT/NOV/DEC                   | 1105 | 0   | 0   |
| JAN/FEB/MAR                 | 51 | 0 | 0  | JAN/FEB/MAR                   | 1149 | 0   | 0   |
| APR/MAY/JUNE                | 51 | 0 | 0  | APR/MAY/JUNE                  | 1270 | 0   | 0   |

### GOALS AND ACTUAL NEW CLUBS CUMULATIVE



### GOALS AND ACTUAL MEMBERS CUMULATIVE



| DROPPED CLUBS: 11          |                 | 219 CLUBS OF 1,847 ADDED 1 OR<br>MORE NEW MEMBERS | GENDER DISTRIBUTION  MALE 24,675 (58.53%)                |                                           |
|----------------------------|-----------------|---------------------------------------------------|----------------------------------------------------------|-------------------------------------------|
| DROPPED MEMBERS DECEASED   | 46              |                                                   | FEMALE  NON BINARY  PREFER NOT TO ANSWER                 | 17,475 (41.45%)<br>4 (0.01%)<br>5 (0.01%) |
| CLUB CANCELLED OTHER TOTAL | 0<br>348<br>394 | CLICK HERE FOR CUMULATIVE MEMBERSHIP DATA         | TOTAL FAMILY UNIT MEMBE<br>FAMILY MEMBERS